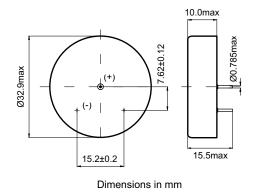

### ELECTRICAL CHARACTERISTICS

(Typical values for cells stored for one year or less at +25°C )

| Rated voltage:                                                                                                                         | 3.6V                              |
|----------------------------------------------------------------------------------------------------------------------------------------|-----------------------------------|
| Nominal capacity:<br>(At 1mA, +25°C, 2.0V cut off. Discharge capacity may vary with current<br>drain, temperature and cut off voltage) | 1.7Ah                             |
| Maximum recommended continuous current:                                                                                                | 10mA                              |
| Maximum pulse current:                                                                                                                 | 50mA                              |
| Operating temperature range:<br>(Operation at different temperatures may lead to changes in capacity)                                  | -55°C / +85°C<br>(-67°F / +185°F) |
| Storage temperature (recommended max.)                                                                                                 | +30°C                             |
| Cell diameter (max.):                                                                                                                  | 32.9mm                            |
| Cell height (max.):                                                                                                                    | 10.0mm                            |
| Typical weight:                                                                                                                        | 24g                               |
|                                                                                                                                        |                                   |