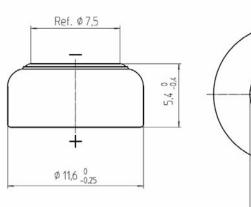

#### **Dimensions**

(according IEC 60086-2)

Diameter 11,6 mm (0,457") 5,4 mm (0,213") Height

Air-intake holes placement