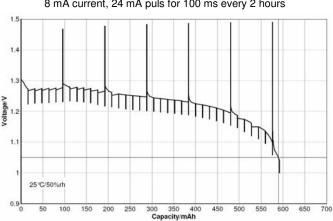

## **Discharge Curve**

Standard discharge Load 619 ohm 12 hours per day at 20°C, 50%rh according IEC60086-2

High Power Load 8 mA current, 24 mA puls for 100 ms every 2 hours

Information and contents in this data sheet are for reference purpose only. They do not constitute any warranty or representation and are subject to change without notice. For most current information and further details, please contact your Renata representative.