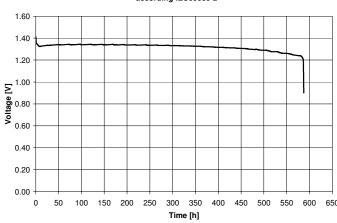

## **Discharge Curve**

Standard discharge Load 619 ohm 12 hours per day at 20°C, 50%rh according IEC60086-2

High Power Load 8 mA current, 24 mA puls for 100 ms every 2 hours

Information and contents in this data sheet are for reference purpose only. They do not constitute any warranty or representation and are subject to change without notice. For most current information and further details, please contact your Renata representative.