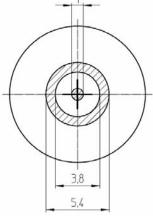

#### **Dimensions**

(according IEC 60086-2)

Diameter 11,6 mm (0,457") 5,4 mm (0,213") Height

Air-intake holes placement